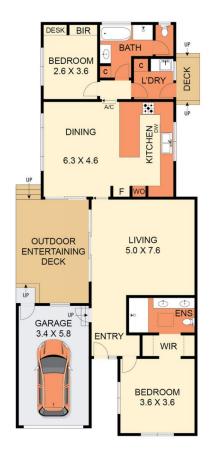

## Features:

- Spacious living area
- The adjoining dining and fully renovated kitchen has large windows and raked
- ceilings creating a bright and airy space
- The modern kitchen is a gourmet's delight, boasting s/s appliances and ample
- storage, making cooking a pleasure.
- 2 generous bedrooms, master with walk through robes and ensuite.
- Main bathroom provides a separate bath and shower,

## 2 🕒 2 🔓 2 🖨

Land Size: 253 sqm

View : https://www.eastwoodandrews.com.au/sale/

vic/geelong-district/newtown/residential/tow

nhouse/7805601

Nicole Andrews 03 5201 0575

Sarabjeet Singh 5201 0575

THE ABOVE PLAN IS AN ARTIST'S IMPRESSION ONLY, IT INCLUDES ELEMENTS THAT ARE FOR DISPLAY PURPOSES ONLY AND MAY NOT BE TO SCALE. LANDSCAPING SHOWN IS INDICATIVE ONLY. DIMENSIONS ARE APPROXIMATE.