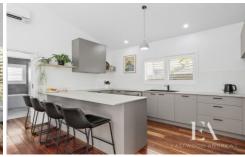

## Features:

- Spacious living area
- The adjoining dining and fully renovated kitchen has large windows and raked
- ceilings creating a bright and airy space
- The modern kitchen is a gourmet's delight, boasting s/s appliances and ample
- storage, making cooking a pleasure.
- 2 generous bedrooms, master with walk through robes and ensuite.
- Main bathroom provides a separate bath and shower,