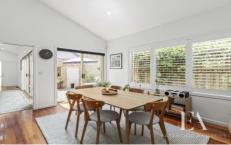

## Features:

- Spacious living area
- The adjoining dining and fully renovated kitchen has large windows and raked
- ceilings creating a bright and airy space
- The modern kitchen is a gourmet's delight, boasting s/s appliances and ample
- storage, making cooking a pleasure.
- 2 generous bedrooms, master with walk through robes and ensuite.
- Main bathroom provides a separate bath and shower,