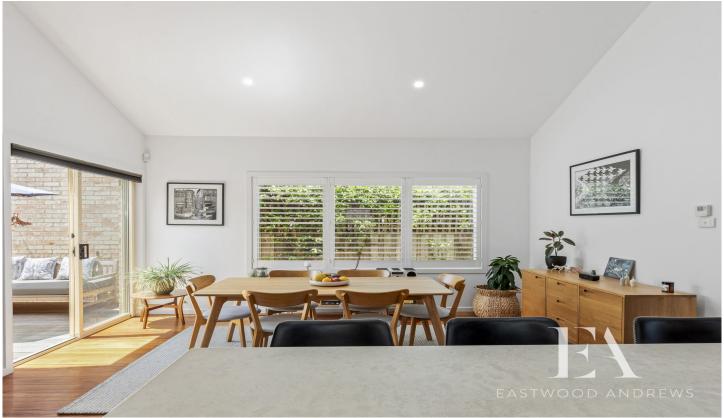

## Features:

- Spacious living area
- The adjoining dining and fully renovated kitchen has large windows and raked
- ceilings creating a bright and airy space
- The modern kitchen is a gourmet's delight, boasting s/s appliances and ample
- storage, making cooking a pleasure.
- 2 generous bedrooms, master with walk through robes and ensuite.
- Main bathroom provides a separate bath and shower,