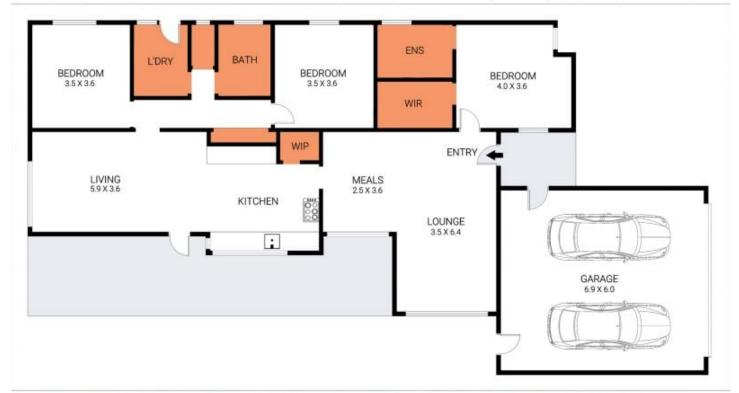

n and stamina this property offers a great opportunity to finish off where the current owner started and increase the properties value.

Freedom to Design: The unfinished shell gives you complete creative freedom. Design the layout, choose the finishes, and make it uniquely yours.

Cost-Effective: Save on construction costs by starting with a solid shell. Invest in what matters most to you - the interior finishes that reflect your style.

Personalization: Tailor your home to your lifestyle. Whether it's an open-concept living space, a dream kitchen, or a

3 🖴 2 🔓 2 🗬

**Price** : \$ 480,000 **Land Size** : 651 sqm

View : https://www.eastwoodandrews.com.au/sale/

vic/geelong-district/leopold/residential/house

/7904084



Nicole Andrews 03 5201 0575



**Stephen Thomas** 03 5201 0575







Disclaimer: Please note plans are indicitive only and not drawn to exact scale. All dimensions & locations are approximate. Potential buyers should view the property in person.

Plan by ABODE Productions - www.abodeproductions.com.au