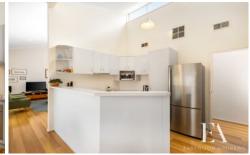

Conveniently positioned near popular Waurn Ponds shopping precinct, schools, Leisure Link and Ring Road providing easy access to Melbourne.

The enclosed porch upon entry creates the atmosphere of this impressive abode. The large spacious living zone leads to a functional kitchen with gas cooktop, built-in oven, dishwasher, plenty of cupboard and bench space and dining area. This area seamlessly connects to the impressive gated deck perfect for entertaining, making indoor and outdoor living ideal for families.

In addition to the main living area, there is a large family

3 📭 2 🔓 1 🖨

Land Size: 646 sqm

View : https://www.eastwoodandrews.com.au/sale/

vic/geelong-district/grovedale/residential/ho

use/7993329

**Stephen Thomas** 03 5201 0575