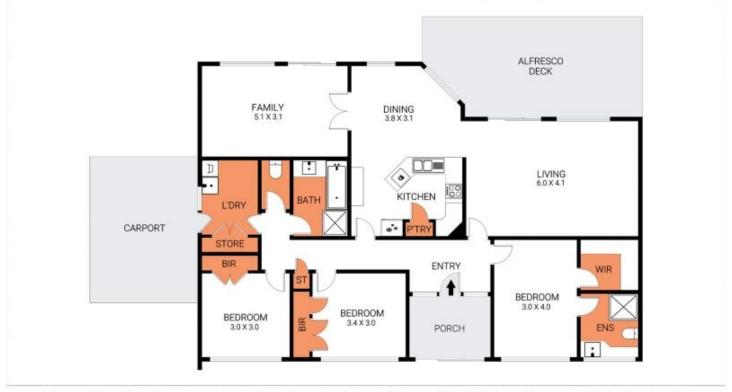

## 1 Klemke Court Grovedale VIC

Experience comfortable and low-maintenance living in this stunning property! Situated on a generous 646m2 (approx), this home features cathedral ceilings and timber floors which adds to the character and charm of this much loved home. While the frontal north-facing aspects and architectural design ensures plenty of natural sun light.

Conveniently positioned near popular Waurn Ponds shopping precinct, schools, Leisure Link and Ring Road providing easy access to Melbourne.

The enclosed porch upon entry creates the atmosphere of this impressive abode. The large spacious living zone leads to a functional kitchen with gas cooktop, built-in oven, dishwasher, plenty of cupboard and bench space and dining area. This area seamlessly connects to the impressive gated deck perfect for entertaining, making indoor and outdoor living ideal for families.

In addition to the main living area, there is a large family

3 📭 2 🔓 1 🖨

Land Size: 646 sqm

View : https://www.eastwoodandrews.com.au/sale/

vic/geelong-district/grovedale/residential/ho

use/7993329

**Stephen Thomas** 03 5201 0575

Disclaimer: Please note plans are indicitive only and not drawn to exact scale. All dimensions & locations are approximate. Potential buyers should view the property in person. Plan by ABODE Productions - www.abodeproductions.com.au