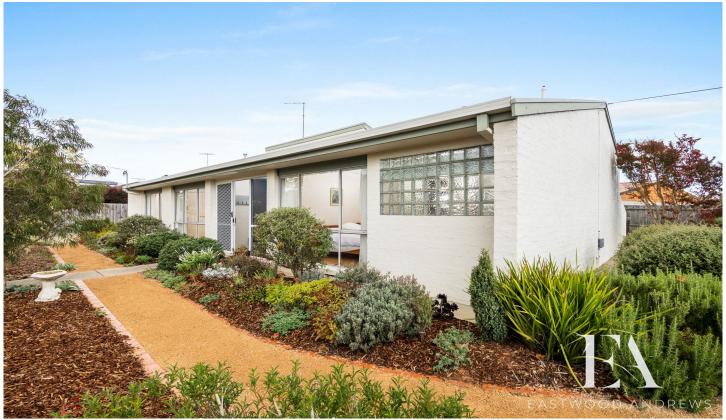

## 1 Klemke Court Grovedale VIC

Experience comfortable and low-maintenance living in this stunning property! Situated on a generous 646m2 (approx), this home features cathedral ceilings and timber floors which adds to the character and charm of this much loved home. While the frontal north-facing aspects and architectural design ensures plenty of natural sun light.

Conveniently positioned near popular Waurn Ponds shopping precinct, schools, Leisure Link and Ring Road providing easy access to Melbourne.

The enclosed porch upon entry creates the atmosphere of this impressive abode. The large spacious living zone leads to a functional kitchen with gas cooktop, built-in oven, dishwasher, plenty of cupboard and bench space and dining area. This area seamlessly connects to the impressive gated deck perfect for entertaining, making indoor and outdoor living ideal for families.