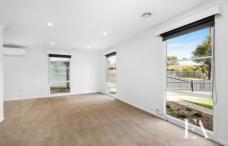

## Features:

- Spacious L-shaped lounge/dining with a reverse cycle airconditoner for all year comfort
- Fully renovated kitchen with s/s gas cooktop and under bench electric fan

forced oven, plenty of bench and cupboard space, dishwasher and an

adjoining informal meals space.

3 📭 1 🔓 4 🗬

**Price**: \$500,000 - \$550,000

Land Size: 622 sqm

View : https://www.eastwoodandrews.com.au/sale/

vic/geelong-district/whittington/residential/ho

use/7993406

Nicole Andrews 03 5201 0575