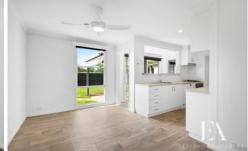

## Features:

- Spacious L-shaped lounge/dining with a reverse cycle airconditoner for all year comfort
- Fully renovated kitchen with s/s gas cooktop and under bench electric fan

forced oven, plenty of bench and cupboard space, dishwasher and an

adjoining informal meals space.

3 📭 1 🔓 4 🗬

**Price**: \$500,000 - \$550,000

Land Size: 622 sqm

View : https://www.eastwoodandrews.com.au/sale/

vic/geelong-district/whittington/residential/ho

use/7993406

Nicole Andrews 03 5201 0575