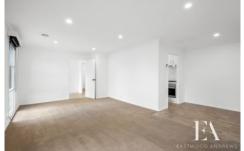

## Features:

- Spacious L-shaped lounge/dining with a reverse cycle airconditoner for all year comfort
- Fully renovated kitchen with s/s gas cooktop and under bench electric fan

forced oven, plenty of bench and cupboard space, dishwasher and an

adjoining informal meals space.

3 📭 1 🔓 4 🗬

**Price**: \$500,000 - \$550,000

Land Size: 622 sqm

View : https://www.eastwoodandrews.com.au/sale/

vic/geelong-district/whittington/residential/ho

use/7993406

Nicole Andrews 03 5201 0575