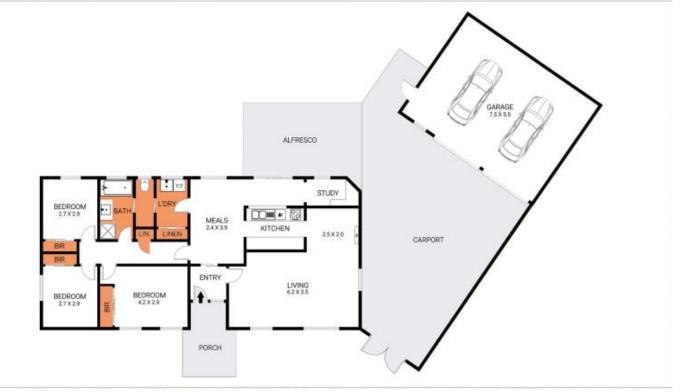

## 9 Tiros Court Whittington VIC

Situated in a quiet court, you will not find a more convenient location than Tiros Ct. 15 minutes to Geelong CBD, the Waterfront, the Bellarine and coastal areas, and all within walking distance to Bellarine Village, local primary and High schools, childcare centre, kindergarten and public transport. Recently renovated with an updated kitchen and bathroom, you can move straight in and enjoy your home with no further updates required.

## Features:

- Spacious L-shaped lounge/dining with a reverse cycle airconditoner for all year comfort
- Fully renovated kitchen with s/s gas cooktop and under bench electric fan

forced oven, plenty of bench and cupboard space, dishwasher and an

adjoining informal meals space.

3 📭 1 🔓 4 🗬

**Price**: \$500,000 - \$550,000

Land Size: 622 sqm

View : https://www.eastwoodandrews.com.au/sale/

vic/geelong-district/whittington/residential/ho

use/7993406

Nicole Andrews 03 5201 0575

Jayden Overall 03 5201 0575

Disclaimer: Please note plans are indicitive only and not drawn to exact scale. All dimensions & locations are approximate. Potential buyers should view the property in person.