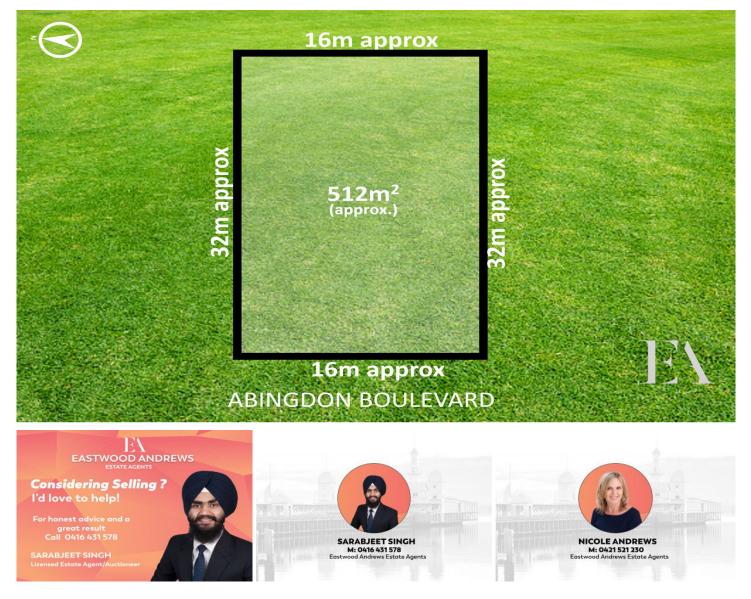

## 64 Abingdon Boulevard Lara VIC

"Looking for the perfect place to build your dream home? Look no further than this spacious 512m2 block of land with wide 16M frontage in Lara. With plenty of room to create the home you've always wanted, you'll enjoy the freedom and flexibility that comes with owning your own piece of land.

Please note, all information is provided by third parties. Prospective purchasers are advised to make their own

- Price : \$ 390,000
- Land Size : 512 sqm View : https://ww

: https://www.eastwoodandrews.com.au/sale/ vic/geelong-district/lara/residential/land/800 2985