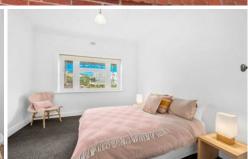

- Formal lounge
- Kitchen with gas cooktop, underbench oven and dishwasher
- Adjoining the kitchen is the meals area
- 3 generous bedrooms plus a study nook
- Updated bathroom with toilet, modern vanity and shower.
- 2nd outdoor toilet
- Outdoors is a paved pergola area overlooking the private rear yard with large