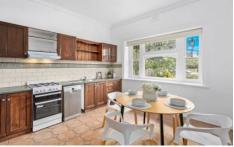

- Formal lounge
- Kitchen with gas cooktop, underbench oven and dishwasher
- Adjoining the kitchen is the meals area
- 3 generous bedrooms plus a study nook
- Updated bathroom with toilet, modern vanity and shower.
- 2nd outdoor toilet
- Outdoors is a paved pergola area overlooking the private rear yard with large