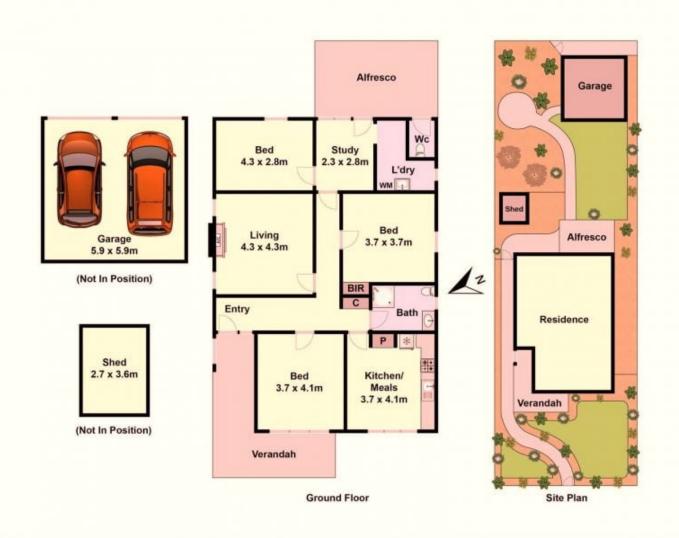

## 333 Moorabool Street Geelong VIC

Situated on the edge of Geelong CBD, walking distance to the shops, cafes, the Waterfront, South Geelong train station, GMHBA stadium, local primary schools and child care centres, this character brick home makes the perfect choice for those wanting convenience and accessibility. Features

- Formal lounge
- Kitchen with gas cooktop, underbench oven and dishwasher
- Adjoining the kitchen is the meals area
- 3 generous bedrooms plus a study nook
- Updated bathroom with toilet, modern vanity and shower.
- 2nd outdoor toilet
- Outdoors is a paved pergola area overlooking the private rear yard with large

lawn area, established shrubs and garden shed.

- Rear lane access to a double garage.

3 📭 1 🔓 2 🖨

Price : \$540 pw Land Size : 576 sqm

View : https://www.eastwoodandrews.com.au/leas

e/vic/geelong-district/geelong/residential/ho