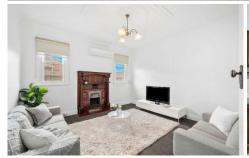

- Formal lounge
- Kitchen with gas cooktop, underbench oven and dishwasher
- Adjoining the kitchen is the meals area
- 3 generous bedrooms plus a study nook
- Updated bathroom with toilet, modern vanity and shower.
- 2nd outdoor toilet
- Outdoors is a paved pergola area overlooking the private rear yard with large