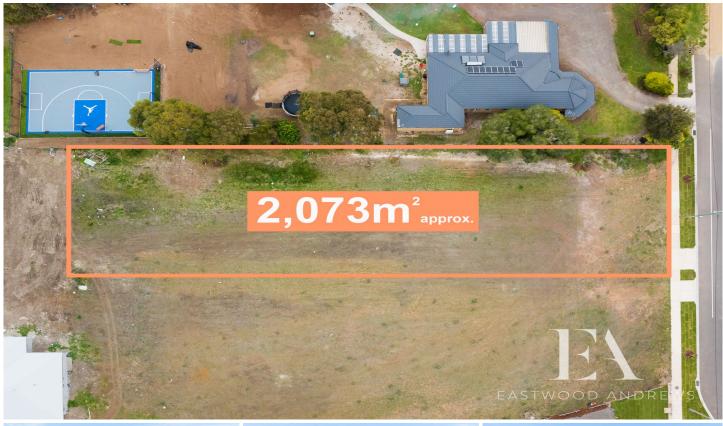

## 13 Thomas Road Lara VIC

Introducing a rare opportunity to own a 2073m2 piece of land in a prime location. Situated in Hovells creek estate, this spacious property offers endless possibilities whether you're looking to build your dream home , development opportunity or explore potential investment opportunities. With its generous size and strategic position, this land is a canvas waiting for your vision to come to life.

A country town atmosphere with modern infrastructure and easy access to Geelong and Melbourne.

The Hovells creek Estate features a beautifully landscaped reserve.

Only a short distance from the shopping facilities include the Lara Village Centre, also known as the Centreway Shopping Precinct. The shopping village is just 500m from the train station and features the latest concept full-line Coles supermarket, McDonald's and more than 15 other Land Size: 2073 sqm