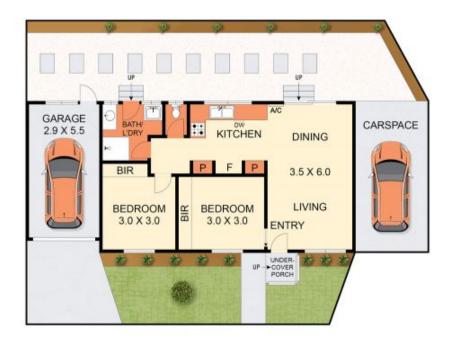

## 2/25-27 Roslyn Road Belmont VIC

This property has been tastefully renovated throughout and makes the perfect choice if you are looking for modern living in a super convenient location.

## Features:

- Open plan kitchen/dining/lounge with stunning polished concrete flooring
- The kitchen provides plenty of bench and cupboard space, electric cooktop,
- underbench oven and dishwasher.
- The two bedrooms are both a good size with large built in robes
- Updated bathroom offers a separate shower and separate toilet.
- Modern light fittings and decor and plenty of natural light throughout
- A split system air conditioner keeps the temperature comfortable all year

THE ABOVE PLAN IS AN ARTIST'S IMPRESSION ONLY, IT INCLUDES ELEMENTS THAT ARE FOR DISPLAY PURPOSES ONLY AND MAY NOT BE TO SCALE. LANDSCAPING SHOWN IS INDICATIVE ONLY. DIMENSIONS ARE APPROXIMATE.