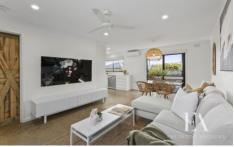

## Features:

- Open plan kitchen/dining/lounge with stunning polished concrete flooring
- The kitchen provides plenty of bench and cupboard space, electric cooktop,
- underbench oven and dishwasher.
- The two bedrooms are both a good size with large built in robes
- Updated bathroom offers a separate shower and separate toilet.
- Modern light fittings and decor and plenty of natural light throughout
- A split system air conditioner keeps the temperature comfortable all year