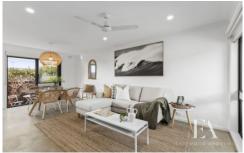

## Features:

- Open plan kitchen/dining/lounge with stunning polished concrete flooring
- The kitchen provides plenty of bench and cupboard space, electric cooktop,
- underbench oven and dishwasher.
- The two bedrooms are both a good size with large built in robes
- Updated bathroom offers a separate shower and separate toilet.
- Modern light fittings and decor and plenty of natural light throughout
- A split system air conditioner keeps the temperature comfortable all year