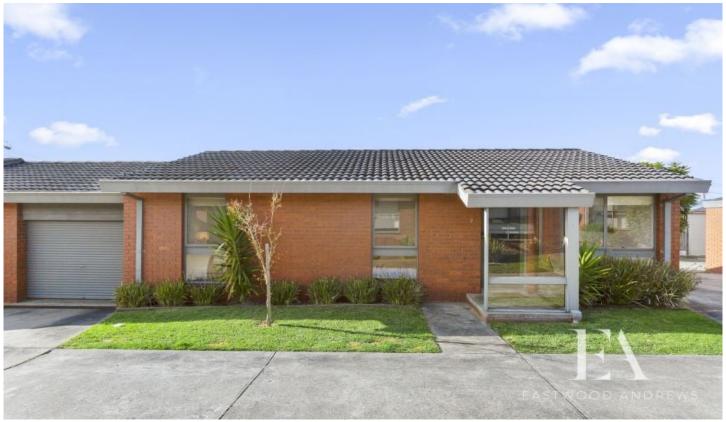

## 2/25-27 Roslyn Road Belmont VIC

This property has been tastefully renovated throughout and makes the perfect choice if you are looking for modern living in a super convenient location.

## Features:

- Open plan kitchen/dining/lounge with stunning polished concrete flooring
- The kitchen provides plenty of bench and cupboard space, electric cooktop,
- underbench oven and dishwasher.
- The two bedrooms are both a good size with large built in robes
- Updated bathroom offers a separate shower and separate toilet.
- Modern light fittings and decor and plenty of natural light throughout
- A split system air conditioner keeps the temperature comfortable all year