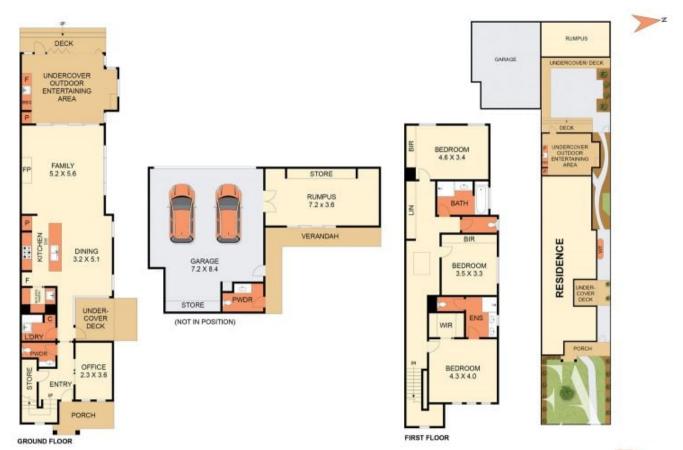

## 42A Digby Avenue Belmont VIC

Step into modern family living at its finest in Belmont 3216! This stunning custom built home features 3 bedrooms, 2 bathrooms, and 2 powder rooms, ensuring comfort for every family member. With a dedicated study and two living areas, including a separate rumpus room for the kids, there's ample space for everyone to unwind.

The kitchen is a chef's dream with stainless steel appliances, an induction cooktop, steam oven, butler's pantry and a convenient hot & cold filtered water tap on the granite bench top. The spacious open plan living, kitchen, and dining area seamlessly flows into an indoor-outdoor entertaining space, complete with a second dishwasher and a wet bar area perfect for hosting BBQs.

For those needing space for hobbies or storage, the 2.5 car garage offers ample room with clearance for a boat or caravan, plus easy rear lane access and a fully fenced yard with security systems for peace of mind.

3 📭 2 🖺 2 🖨

Land Size: 409 sqm

View : https://www.eastwoodandrews.com.au/sale/

vic/geelong-district/belmont/residential/hous

e/8047463

Nicole Andrews 03 5201 0575

Andrew Crowhurst 03 5201 0575

THE ABOVE PLAN IS AN ARTIST'S IMPRESSION ONLY, IT INCLUDES ELEMENTS THAT ARE FOR DISPLAY PURPOSES ONLY AND MAY NOT BE TO SCALE. LANDSCAPING SHOWN IS INDICATIVE ONLY. DIMENSIONS ARE APPROXIMATE.