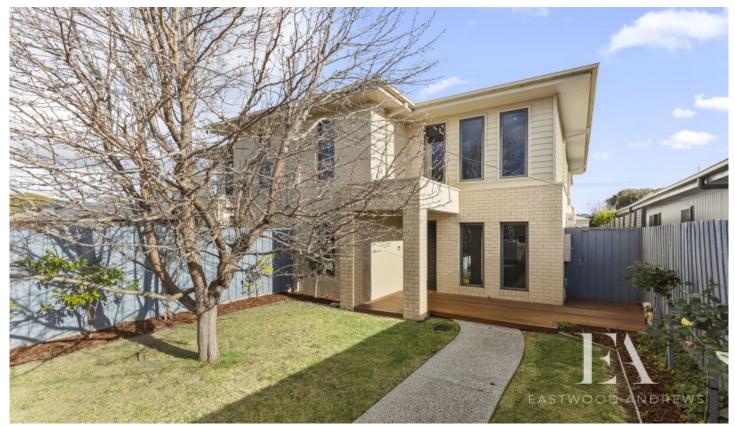

## 42A Digby Avenue Belmont VIC

Step into modern family living at its finest in Belmont 3216! This stunning custom built home features 3 bedrooms, 2 bathrooms, and 2 powder rooms, ensuring comfort for every family member. With a dedicated study and two living areas, including a separate rumpus room for the kids, there's ample space for everyone to unwind.

The kitchen is a chef's dream with stainless steel appliances, an induction cooktop, steam oven, butler's pantry and a convenient hot & cold filtered water tap on the granite bench top. The spacious open plan living, kitchen, and dining area seamlessly flows into an indoor-outdoor entertaining space, complete with a second dishwasher and a wet bar area perfect for hosting BBQs.

For those needing space for hobbies or storage, the 2.5 car garage offers ample room with clearance for a boat or caravan, plus easy rear lane access and a fully fenced yard with security systems for peace of mind.