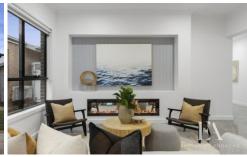

Upon entering, the 3 meter high ceilings, stunning marble-style tiles, and elegant bulk heads immediately set the tone for refined living. The Master bedroom to the front of the home is spacious with ensuite featuring dual basins plus a great sized walk-in robe seamlessly connected to the open-plan living, dining, and kitchen spaces that open up to the rear alfresco. The gourmet kitchen is a chef's delight, featuring 60mm stone benches, an island bench, butler's pantry, 900mm gas cooktop/oven, and a