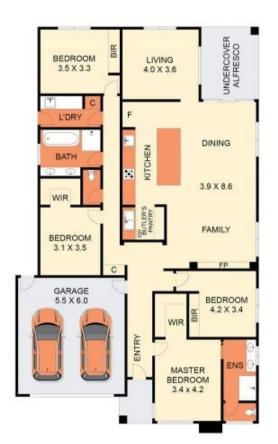

## 29 Farndale Drive Lara VIC

Welcome to this exquisite brand-new custom build, a luxurious residence with unique add-ons that exude sophistication and individuality. Spanning an impressive 448m² approximately, this home is a testament to quality and style. Stylish from the onset with a striking timber feature facade; continued quality and high end specifications throughout are guaranteed to impress.

Upon entering, the 3 meter high ceilings, stunning marble-style tiles, and elegant bulk heads immediately set the tone for refined living. The Master bedroom to the front of the home is spacious with ensuite featuring dual basins plus a great sized walk-in robe seamlessly connected to the open-plan living, dining, and kitchen spaces that open up to the rear alfresco. The gourmet kitchen is a chef's delight, featuring 60mm stone benches, an island bench, butler's pantry, 900mm gas cooktop/oven, and a