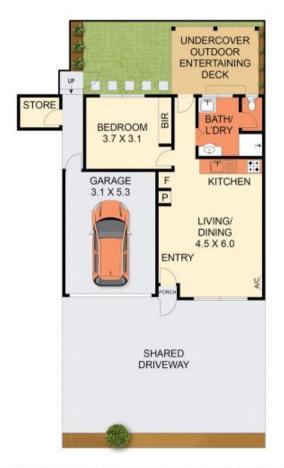

-Outdoors is an undercover decked area/private courtyard -Single garage

All information is provided by third parties. You are advised to make your own enquiries regarding the accuracy of information relating to properties. Eastwood Andrews will

- Price : \$299,000 \$319,000
- View : https://www.eastwoodandrews.com.au/sale/vic/g eelong-district/hamlyn-heights/residential/unit/80 73097

Nicole Andrews 03 5201 0575

THE ABOVE PLAN IS AN ARTIST'S IMPRESSION ONLY, IT INCLUDES ELEMENTS THAT ARE FOR DISPLAY PURPOSES ONLY AND MAY NOT BE TO SCALE. LANDSCAPING SHOWN IS INDICATIVE ONLY. DIMENSIONS ARE APPROXIMATE.