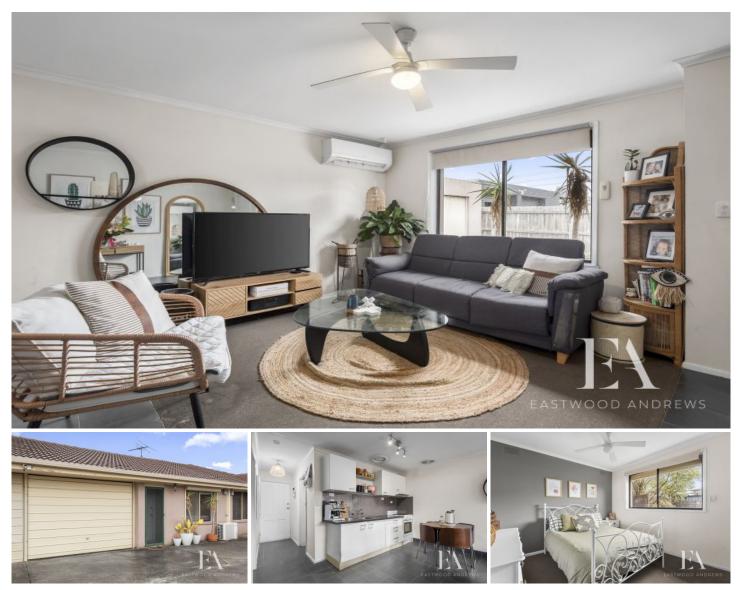

## 2/2 Fassifern Court Hamlyn Heights VIC

Offered at entry point buying in the Geelong market, this one bedroom unit has had all the hard work done. With a renovated kitchen and bathroom, just move in and enjoy. Currently tenanted for \$270 /week, this property also makes a low priced investment choice with a great return. Features:

- -Open plan kitchen/meals/lounge
- -Updated kitchen with electric stove and tiled splashback
- -Generous sized bedroom with built in robes
- -Renovated bathroom/laundry with separate toilet
- -Split system for heating and cooling

-Outdoors is an undercover decked area/private courtyard -Single garage

All information is provided by third parties. You are advised to make your own enquiries regarding the accuracy of information relating to properties. Eastwood Andrews will