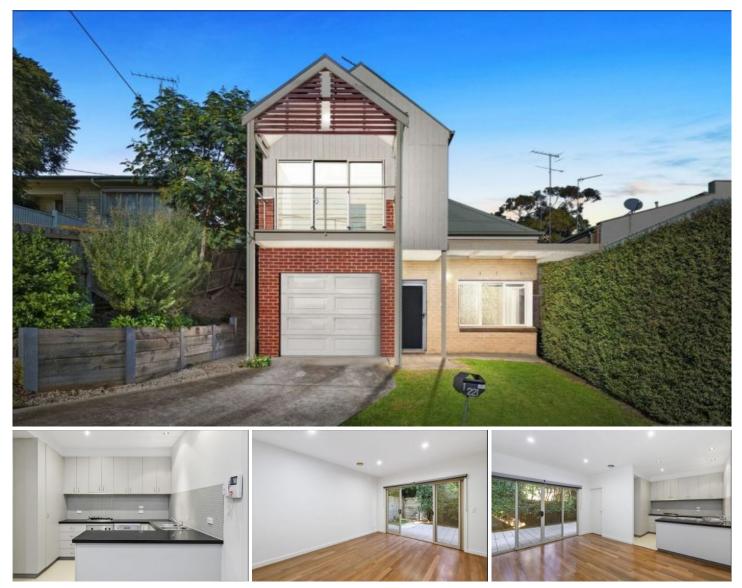

## 1/221 Roslyn Road Belmont VIC

This beautiful townhouse, Next to all the amenities

See key features below:

- Master bedroom with a walking closet and ensuite, with a balcony

- 2 other rooms with spacious built in robes
- Study room
- Spacious lounge room & kitchen
- 2 Bathrooms & 3 toilets
- Medium sized backyard

Located 100m from Highton Village and with an easy walk to Barwon River, parkland and schools this property is sure to impress View : https://www.eastwoodandrews.com.au/lease/vic/ geelong-district/belmont/residential/unit/8074247

3 🛤 2 💾 3 🚘

Pracilla Lal 03 5201 0575

Barb Thompson 03 5201 0575