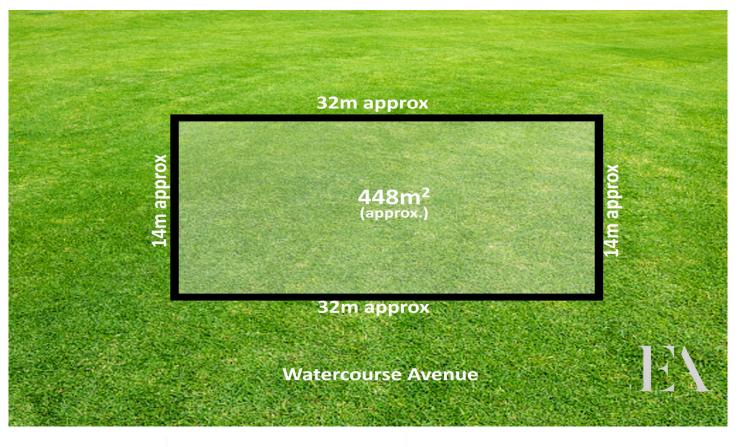

## 1122/ Watercourse Avenue Lara VIC

Secure this vacant block of land in the heart of ever-popular Coridale estate - Lara This 448m<sup>2</sup> block is due to title in September - positioned perfectly, offering a unique opportunity to build your dream home in a thriving community.

Key Features:

-Generous 448m<sup>2</sup> flat block with 14M frontage. -Ideal location in a rapidly growing area.

Convenient situated in the desirable location , just walking distance to Coridale Club and only a minutes away from all the amenities you need, this block of land offers the perfect combination of convenience and seclusion. Placed within a close proximity to Lara village shopping centre, Lara train station, local primary & public schools, sports grounds and

- Price : \$400,000
- Land Size : 448 sqm View : https://ww

: https://www.eastwoodandrews.com.au/sale/ vic/geelong-district/lara/residential/land/807 8472

Sarabjeet Singh 5201 0575

Nicole Andrews 03 5201 0575