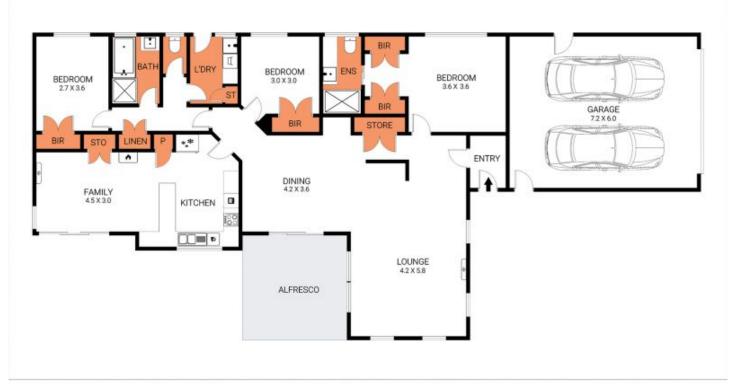

This well maintained and much loved secure home showcases an abundance of natural light and comprises of 3 large bedrooms, the master with walk in robe and ensuite, while the remaining bedrooms have BiR's are serviced by a central bathroom and separate toilet. The central kitchen, dining and living area offers seamless access to the alfresco and secure yard space, making this the perfect place to entertain. The kitchen has updated double oven and gas cooktop with loads of bench and storage space.

Disclaimer: Please note plans are indicitive only and not drawn to exact scale. All dimensions & locations are approximate. Potential buyers should view the property in person.

Plan by ABODE Productions - www.abodeproductions.com.au