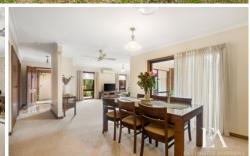

This well maintained and much loved secure home showcases an abundance of natural light and comprises of 3 large bedrooms, the master with walk in robe and ensuite, while the remaining bedrooms have BiR's are serviced by a central bathroom and separate toilet. The central kitchen, dining and living area offers seamless access to the alfresco and secure yard space, making this the perfect place to entertain. The kitchen has updated double oven and gas cooktop with loads of bench and storage space.