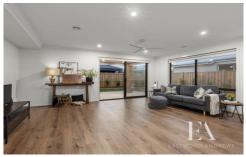

## Features:

- -Modern Kitchen Features an island benchtop, 900 upright cooker, stone benchtops, and a walk-in pantry, making meal preparation a delight.
- -Dining and Living Areas opens seamlessly to the alfresco and backyard, perfect for indoor-outdoor living and entertaining.
- -Inviting Lounge Area Perfect for entertaining guests or enjoying family time in a cozy yet stylish setting.
- -The master bedroom boasts an elegant ensuite & WIR, offering a private