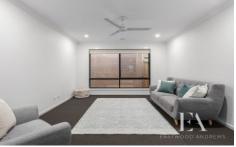

## Features:

- -Modern Kitchen Features an island benchtop, 900 upright cooker, stone benchtops, and a walk-in pantry, making meal preparation a delight.
- -Dining and Living Areas opens seamlessly to the alfresco and backyard, perfect for indoor-outdoor living and entertaining.
- -Inviting Lounge Area Perfect for entertaining guests or enjoying family time in a cozy yet stylish setting.
- -The master bedroom boasts an elegant ensuite & WIR, offering a private