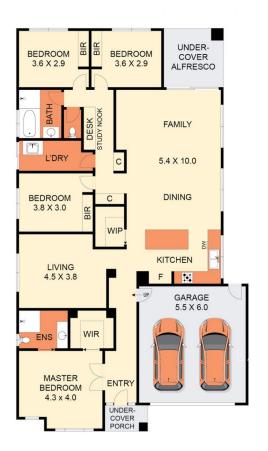

## 15 Tweed Street Lara VIC

Discover modern living at its finest in the prestigious Austin Estate of Lara. Set on a 454m2, This stunning 4-bedroom near new home (approx 6 months old) is meticulously presented and is ready to welcome its new owners.

## Features:

- -Modern Kitchen Features an island benchtop, 900 upright cooker, stone benchtops, and a walk-in pantry, making meal preparation a delight.
- -Dining and Living Areas opens seamlessly to the alfresco and backyard, perfect for indoor-outdoor living and entertaining.
- -Inviting Lounge Area Perfect for entertaining guests or enjoying family time in a cozy yet stylish setting.
- -The master bedroom boasts an elegant ensuite & WIR, offering a private

4 🗀 2 📛 2 🖨

**Price** : \$730,000-\$760,000

Land Size: 454 sqm

View : https://www.eastwoodandrews.com.au/sale/

vic/geelong-district/lara/residential/house/80 82192

8219

Sarabjeet Singh 5201 0575

Nicole Andrews 03 5201 0575