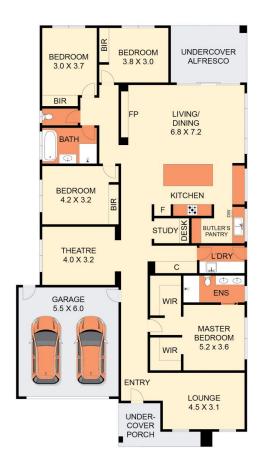

## 262 Boundary Road Mount Duneed VIC

Welcome to a brand new residence that epitomizes luxury living with impeccable design and premium finishes. The stunning facade and beautifully landscaped front yard set the tone for the elegance within. Enter through an expansive hallway adorned with sleek wooden flooring and contemporary lighting.

The first living area, located at the front, is perfect for receiving guests or enjoying a quiet moment. It features a stylish feature wall, adding character and warmth. The second living area offers versatility with its stunning feature wall and coffered ceiling, ideal as a family room or home theatre.

The open-plan living and dining area is a showstopper with a raked ceiling, large windows, sheer curtains, and an electric fireplace with a striking feature wall. The gourmet

4 🕒 2 📛 2 🖨

**Price** : \$ 860,000 **Land Size** : 448 sgm