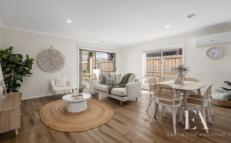

## Features:

- Spacious open plan kitchen/dining/family which opens out to the tiled alfresco, providing an inviting atmosphere for family gatherings and entertaining guests.
- The stylish and well appointed kitchen has stone benchtops, 900mm upright cooker ,dishwasher and breakfast bar for casual dining.