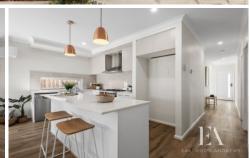

## Features:

- Spacious open plan kitchen/dining/family which opens out to the tiled alfresco, providing an inviting atmosphere for family gatherings and entertaining guests.
- The stylish and well appointed kitchen has stone benchtops, 900mm upright cooker ,dishwasher and breakfast bar for casual dining.