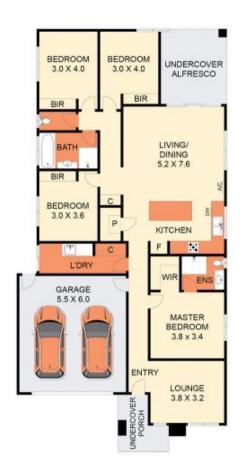

## Features:

- Spacious open plan kitchen/dining/family which opens out to the tiled alfresco, providing an inviting atmosphere for family gatherings and entertaining guests.
- The stylish and well appointed kitchen has stone benchtops, 900mm upright cooker ,dishwasher and breakfast bar for casual dining.

4 2 2 2 2

Price : \$ 665,000 Land Size: 400 sqm

View : https://www.eastwoodandrews.com.au/sale/

vic/geelong-district/armstrong-creek/residen

tial/house/8090502

Sarabjeet Singh 5201 0575

**Nicole Andrews** 03 5201 0575