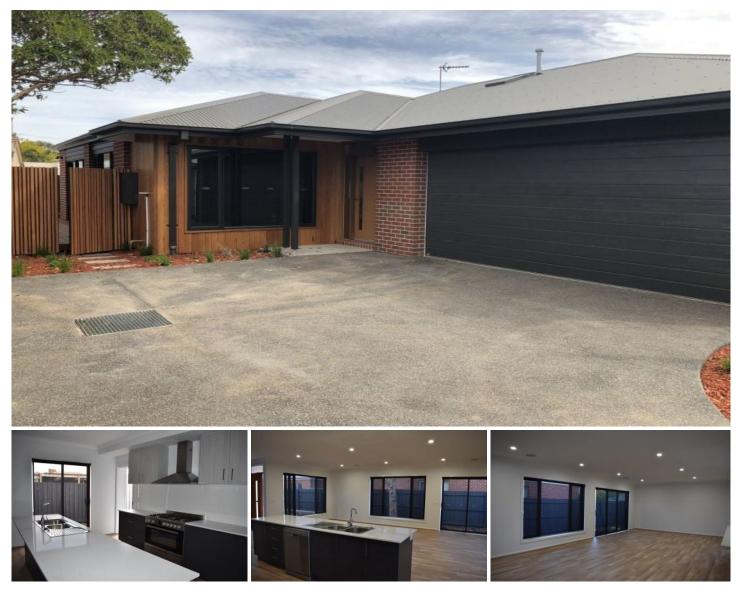

## 11a Lomond Terrace East Geelong VIC

This executive style townhouse is one of two on the block and will suit those wanting to live in close proximity to the CBD and waterfront. Located close to public transport and the CBD this position perfect home won't last long.

Offering a large open plan living area with ducted heating throughout and air con in the lounge for all year comfort. Modern kitchen with stone bench tops, island bench, ample cupboard and storage space also with dishwasher, gas cooktop and electric oven.

The main bedroom features walk in robe and private ensuite. The remaining two bedrooms have built in robes, serviced by a central bathroom with full sized separate bath and a shower.

Outside decking area with plenty of room for a BBQ and table and well maintained landscaped gardens surrounding around the home for extra outdoor space. With a double garage with internal access this home is sure to impress.