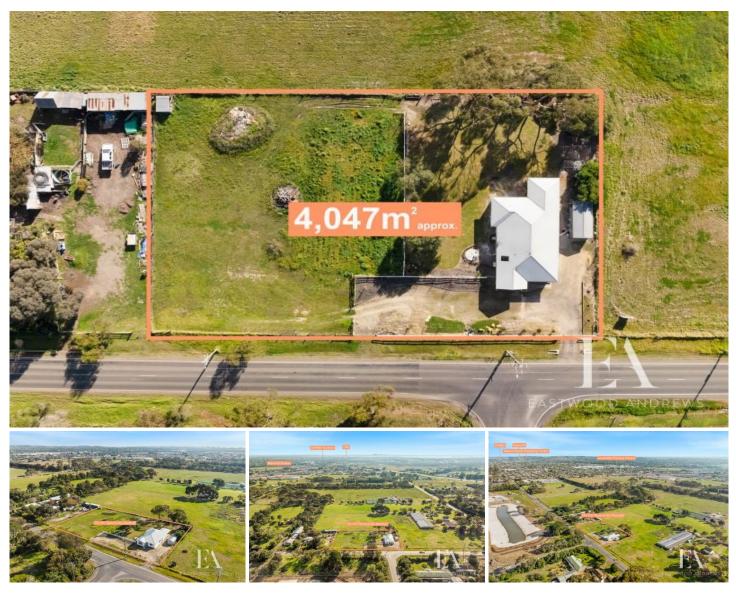

161-167 Reserve Road Marshall VIC

EXPRESSIONS OF INTEREST - CLOSING DATE 25/09/2024 AT 12PM

Situated on a generous allotment of approximately 4047 sqm in the heart of an exciting urban growth zone, this beautifully renovated weatherboard house offers the perfect blend of classic charm and contemporary comfort with the space of a rural setting.

4 🛤 2 🚰 1 🚘

Land Size : 4047 sqm

: https://www.eastwoodandrews.com.au/sale/ vic/geelong-district/marshall/residential/hous e/8096781

View

Nicole Andrews 03 5201 0575

Andrew Crowhurst 03 5201 0575

THE ABOVE PLAN IS AN ARTIST'S IMPRESSION ONLY, IT INCLUDES ELEMENTS THAT ARE FOR DISPLAY PURPOSES ONLY AND MAY NOT BE TO SCALE. LANDSCAPING SHOWN IS INDICATIVE ONLY. DIMENSIONS ARE APPROXIMATE.