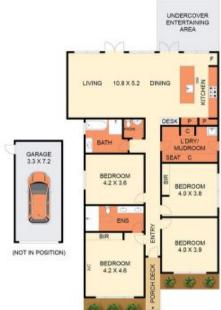

Features:

- Classic weatherboard façade with a modern renovation, showcasing

thoughtful design and decor.

- Spacious open plan living with an abundance of natural light and large

windows/glass doors overlooking the expansive yard and

4 🛤 2 🚰 1 🚘

Land Size : 4047 sqm

: https://www.eastwoodandrews.com.au/sale/ vic/geelong-district/marshall/residential/hous e/8096781

View

Nicole Andrews 03 5201 0575

Andrew Crowhurst 03 5201 0575

THE ABOVE PLAN IS AN ARTIST'S IMPRESSION ONLY, IT INCLUDES ELEMENTS THAT ARE FOR DISPLAY PURPOSES ONLY AND MAY NOT BE TO SCALE. LANDSCAPING SHOWN IS INDICATIVE ONLY. DIMENSIONS ARE APPROXIMATE.