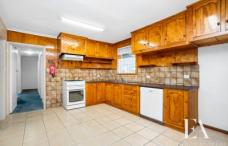

## Features:

- Formal lounge with airconditioner
- Large kitchen/dining with plenty of cupboard and bench space
- 3 generous bedrooms
- Bathroom with separate bath and shower, separate toilet.
- Undercover outdoor area with cafe blinds to allow usage all year round.
- Outdoors is lawn area, shedding, plenty of offstreet parking with driveway space for 4 cars and a garage.
- Solar panels to help keep your energy bills down.