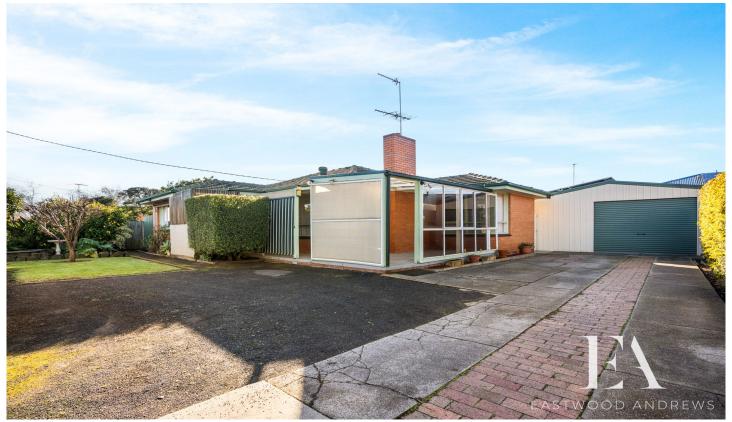

## 39 Chapel Street Whittington VIC

This inviting 3-bedroom house offers a perfect blend of comfort and convenience, situated within a 10 minute drive to Geelong CBD and approx 5 minutes to Bellarine Shopping Village.

## Features:

- Formal lounge with airconditioner
- Large kitchen/dining with plenty of cupboard and bench space
- 3 generous bedrooms
- Bathroom with separate bath and shower, separate toilet.
- Undercover outdoor area with cafe blinds to allow usage all year round.
- Outdoors is lawn area, shedding, plenty of offstreet parking with driveway space for 4 cars and a garage.
- Solar panels to help keep your energy bills down.

Make this charming Whittington house your next home.

3 🕮 1 🖺 4 🗬

**Price**: \$515,000

**View :** https://www.eastwoodandrews.com.au/sale/vic/g eelong-district/whittington/residential/house/8107

786

Nicole Andrews 03 5201 0575