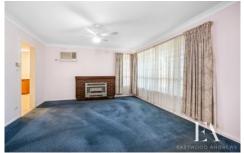

## Features:

- Formal lounge with airconditioner
- Large kitchen/dining with plenty of cupboard and bench space
- 3 generous bedrooms
- Bathroom with separate bath and shower, separate toilet.
- Undercover outdoor area with cafe blinds to allow usage all year round.
- Outdoors is lawn area, shedding, plenty of offstreet parking with driveway space for 4 cars and a garage.
- Solar panels to help keep your energy bills down.