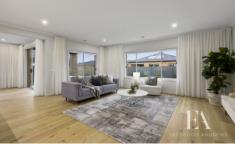

The gourmet kitchen, which boasts exquisite Calacatta stone benchtops, upgraded cabinetry, high-end appliances, and a spacious island bench. The butler's pantry ensures ample storage and prep space. The adjacent dining area is bathed in natural light, creating a warm and inviting space for shared meals, while the living area provides ample room for relaxation, seamlessly extending to the undercover outdoor entertaining area.