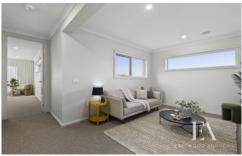

The gourmet kitchen, which boasts exquisite Calacatta stone benchtops, upgraded cabinetry, high-end appliances, and a spacious island bench. The butler's pantry ensures ample storage and prep space. The adjacent dining area is bathed in natural light, creating a warm and inviting space for shared meals, while the living area provides ample room for relaxation, seamlessly extending to the undercover outdoor entertaining area.