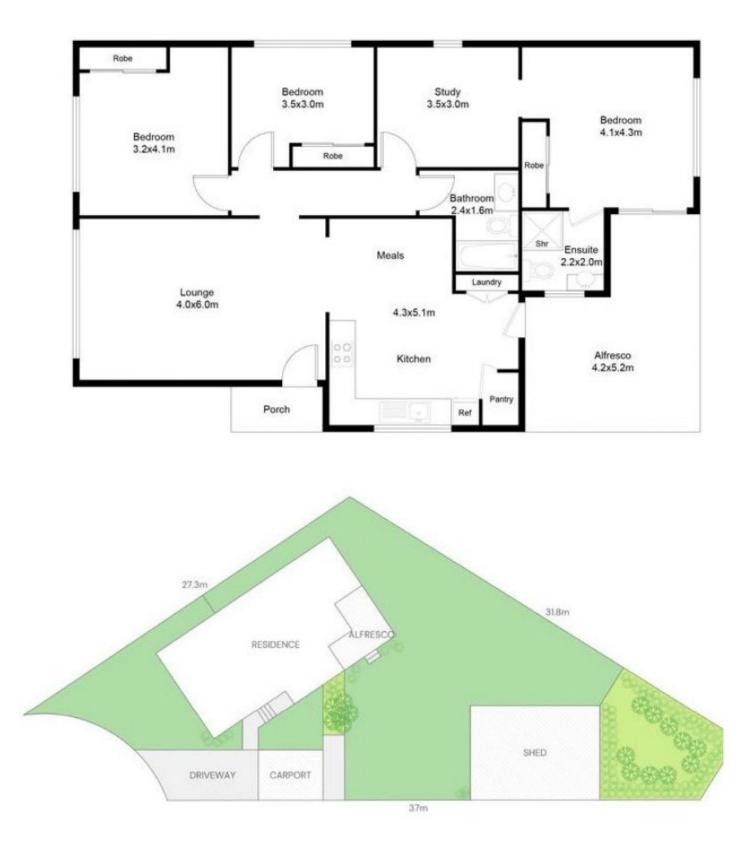

## Comprises

- -Living room with adjoining dining area -Kitchen with stainless steel appliances and large pantry -Huge master bedroom with built in robe, ensuite.
- -2 additional bedrooms with built in robes are available
- -Bathroom with toilet and shower over bath
- -European style laundry
- -Outdoor alfresco overlooking the backyard
- -Allotment approx 633 sqm

| Price     | : \$525 pw   |
|-----------|--------------|
| Land Size | : 633 sqm    |
| View      | : https://ww |

: https://www.eastwoodandrews.com.au/leas e/vic/geelong-district/newcomb/residential/h ouse/8110279

## TOTAL LAND SIZE: 633.7m<sup>2</sup>

Scale in metres. Indicative only. All information contained herein is obtained through sources we belive to be accurate. We cannot guarantee its accuracy. Interested persons should make and rely on their own enquiries.