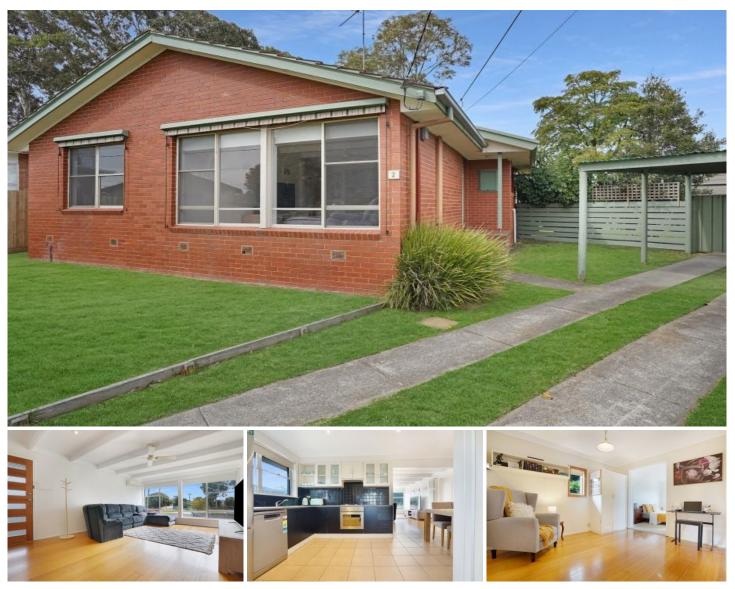

## 2 Fuchsia Court Newcomb VIC

Quiet location, comfortable, well-maintained house with a fantastic back yard.

## Comprises

- -Living room with adjoining dining area -Kitchen with stainless steel appliances and large pantry -Huge master bedroom with built in robe, ensuite.
- -2 additional bedrooms with built in robes are available
- -Bathroom with toilet and shower over bath
- -European style laundry
- -Outdoor alfresco overlooking the backyard
- -Allotment approx 633 sqm