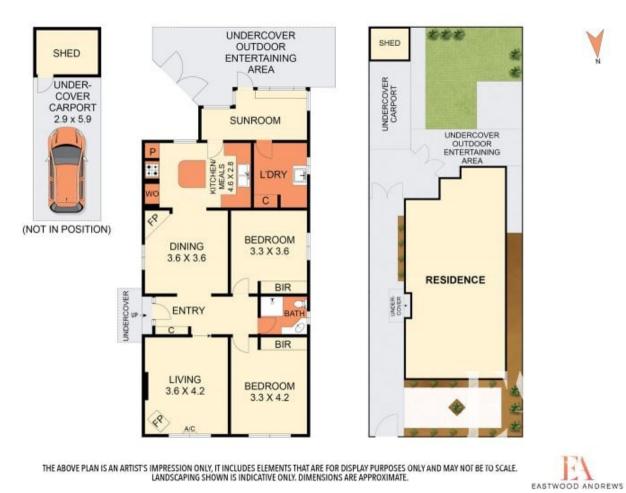

Land Size View

: EPR \$669,000 - \$709,000

house/8113836

Land Size : 291 sqm

: 291 sqm : https://www.eastwoodandrews.com.au/sale/ vic/geelong-district/geelong-west/residential/

Nicole Andrews 03 5201 0575

Stephen Thomas 03 5201 0575

V

THE ABOVE PLAN IS AN ARTIST'S IMPRESSION ONLY, IT INCLUDES ELEMENTS THAT ARE FOR DISPLAY PURPOSES ONLY AND MAY NOT BE TO SCALE. LANDSCAPING SHOWN IS INDICATIVE ONLY, DIMENSIONS ARE APPROXIMATE.