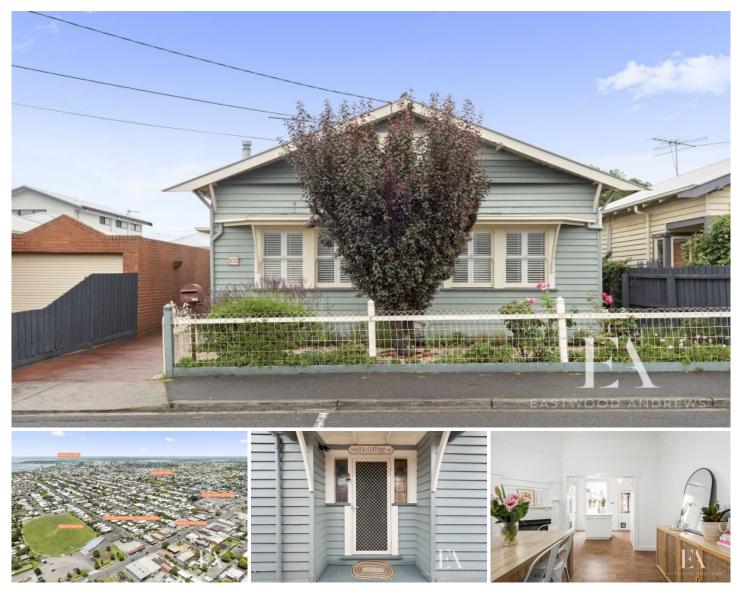

## **103 Waratah Street Geelong West VIC**

Welcome to 103 Waratah Street, a captivating period house with lovely street appeal.

This home represents a fantastic opportunity to make your mark and capitalise on a property in the much sought after suburb of Geelong West.

A prime location, conveniently situated within walking distance of the vibrant shops, cafes and boutiques of Pakington Street and Shannon Avenue, with public transport and sporting reserves nearby. Additionally, just a short drive away from Geelong Station and the Melbourne Ring Road.

Showcasing the timeless charm of its era evident in its high ceilings, cornice detailing, and decorative lead-light features, this property not only stands as a potential first home, but as an opportunity to explore the possibilities of