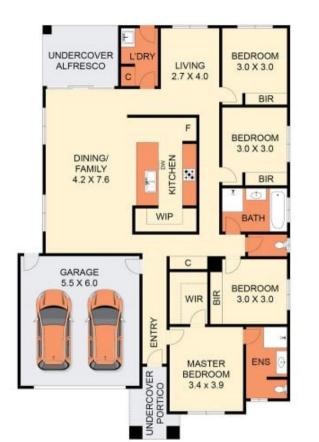

## 50 Marshalltown Road Marshall VIC

With 4 bedrooms, master with ensuite and walk in robe, 3 bedrooms with robes share the family bathroom and there's a separate toilet, 2 living areas, the galley kitchen offers a walk in pantry and good bench space and opens up to the main living area with dining space and sliding door access to the alfresco area. The double remote garage has secure internal access. With a secure back yard and scope to value add with some additional landscaping. Currently leased on a month by month basis at \$677 per week, this property offers excellent returns. Call today for more information.